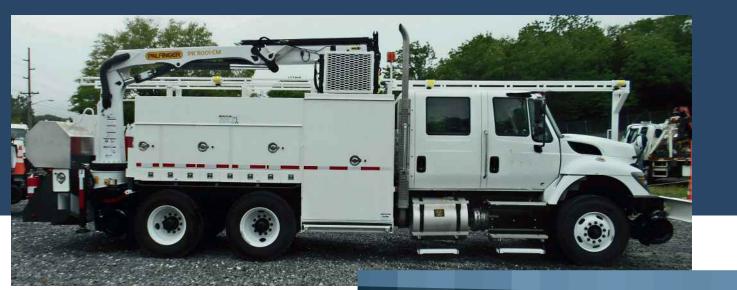

# Custom Crane

# Trucks

### Fully Customized Crane Trucks

Special Fleet Service will custom build and service your truck with a crane matching your needs. We've built trucks across industry lines with both Knuckle boom and Service Crane Options.

Service Cranes available from Stellar, Liftmoore, Palfinger, IMT, and Auto Crane.

Knuckle boom cranes available from Palfinger and Fassi.

Free Quote: sales@specialfleet.com