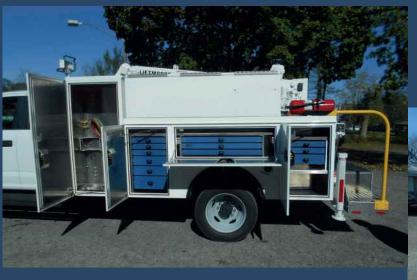

## High Top Service Bodies

#### Customized Options:

- Storage drawers and cabinets
- Custom Rear FoldingStep
- •LED Interior Lighting