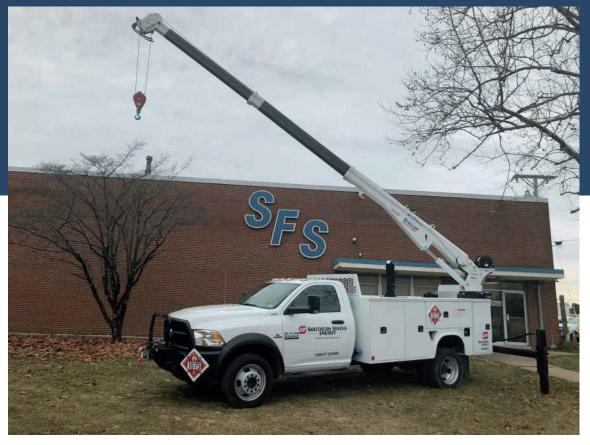

### Fully Customized Crane Trucks

Special Fleet Service will custom build and service your truck with a crane matching your needs. We've built trucks across industry lines with both Knuckle boom and Service Crane Options.

Service Cranes available from Stellar, Liftmoore, Palfinger, IMT, and Auto Crane.

Knuckle boom cranes available from Palfinger and Fassi.

Free Quote: sales@specialfleet.com