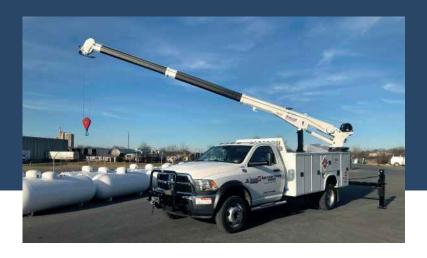

# Custom Crane

# Trucks

### Fully Customized Crane Trucks

Special Fleet Service will custom build and service your truck with a crane matching your needs. We've built trucks across industry lines with both Knuckle boom and Service Crane Options.

Service Cranes available from Stellar, Liftmoore, Palfinger, IMT, and Auto Crane.

Knuckle boom cranes available from Palfinger and Fassi.

Free Quote: sales@specialfleet.com