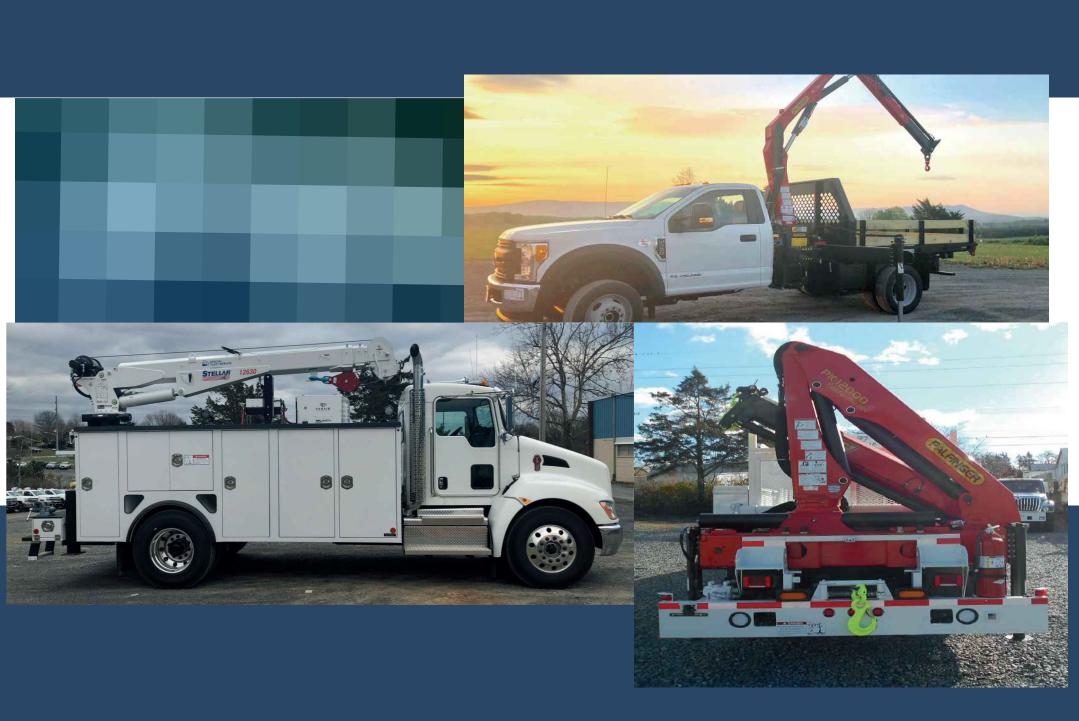

# Custom Crane

# Trucks

### Fully Customized Crane Trucks

Special Fleet Service will custom build and service your truck with a crane matching your needs. We've built trucks across industry lines with both Knuckle boom and Service Crane Options.

Service Cranes available from Stellar, Liftmoore, Palfinger, IMT, and Auto Crane.

Knuckle boom cranes available from Palfinger and Fassi.

Free Quote: sales@specialfleet.com