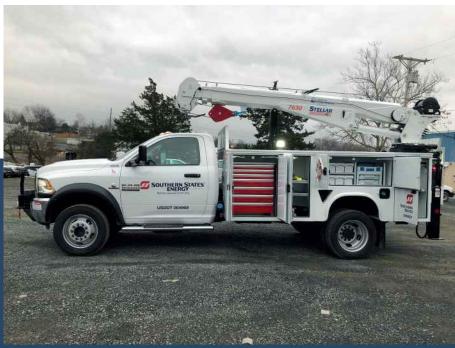

# Custom Crane

# Trucks

### Fully Customized Crane Trucks

Special Fleet Service will custom build and service your truck with a crane matching your needs. We've built trucks across industry lines with both Knuckle boom and Service Crane Options.

Service Cranes available from Stellar, Liftmoore, Palfinger, IMT, and Auto Crane.

Knuckle boom cranes available from Palfinger and Fassi.

Free Quote: sales@specialfleet.com