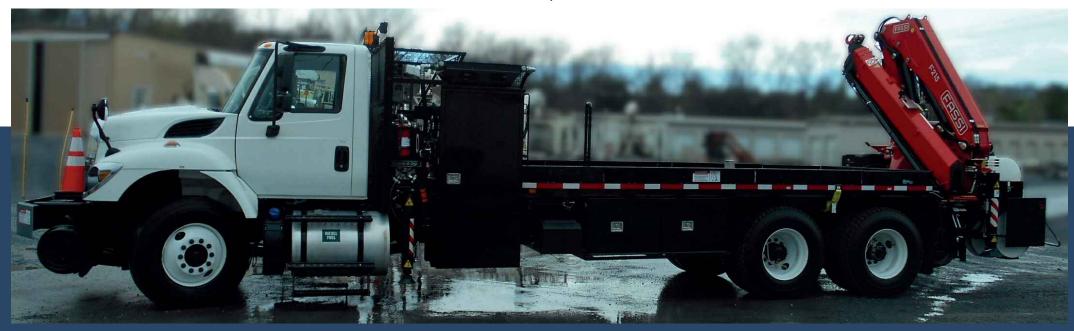

# Custom Crane

# Trucks

### Fully Customized Crane Trucks

Special Fleet Service will custom build and service your truck with a crane matching your needs. We've built trucks across industry lines with both Knuckle boom and Service Crane Options.

Service Cranes available from Stellar, Liftmoore, Palfinger, IMT, and Auto Crane.

Knuckle boom cranes available from Palfinger and Fassi.

Free Quote: sales@specialfleet.com