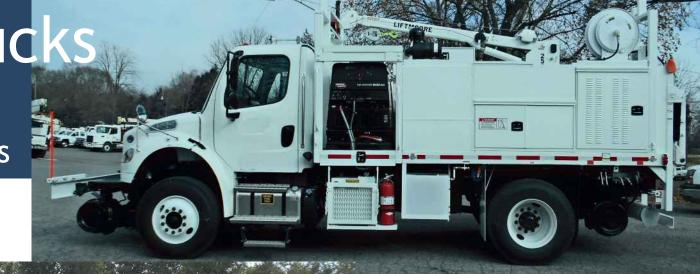

# Custom Crane

# Trucks

### Fully Customized Crane Trucks

Special Fleet Service will custom build and service your truck with a crane matching your needs. We've built trucks across industry lines with both Knuckle boom and Service Crane Options.

Service Cranes available from Stellar, Liftmoore, Palfinger, IMT, and Auto Crane.

Knuckle boom cranes available from Palfinger and Fassi.

Free Quote: sales@specialfleet.com