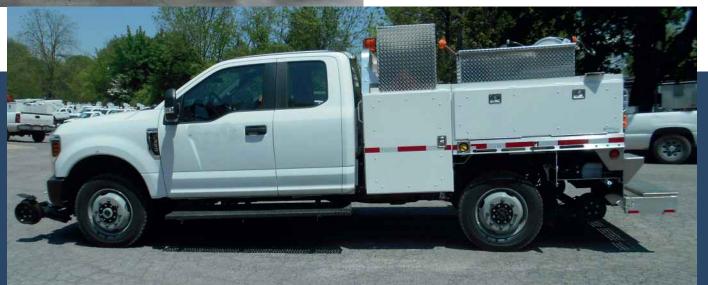

## High Top Service Bodies

#### Customized Options:

- Storage drawers and cabinets
- Custom Rear FoldingStep
- •LED Interior Lighting