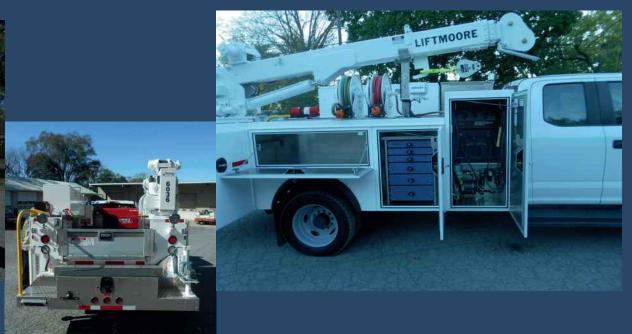

## High Top Service Bodies

#### Customized Options:

- Storage drawers and cabinets
- Custom Rear FoldingStep
- •LED Interior Lighting