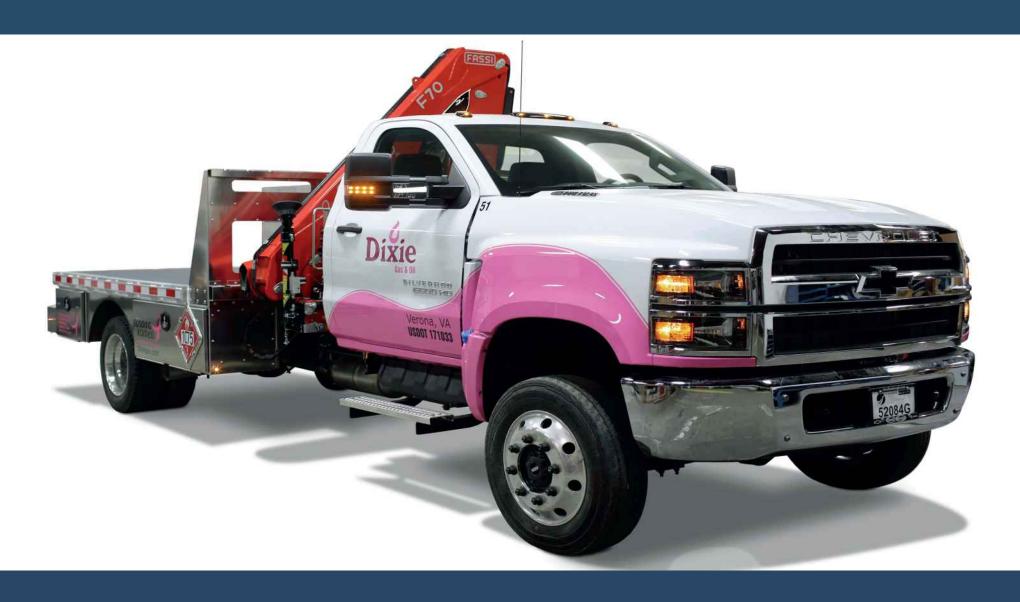

# Custom Crane

# Trucks

### Fully Customized Crane Trucks

Special Fleet Service will custom build and service your truck with a crane matching your needs. We've built trucks across industry lines with both Knuckle boom and Service Crane Options.

Service Cranes available from Stellar, Liftmoore, Palfinger, IMT, and Auto Crane.

Knuckle boom cranes available from Palfinger and Fassi.

Free Quote: sales@specialfleet.com