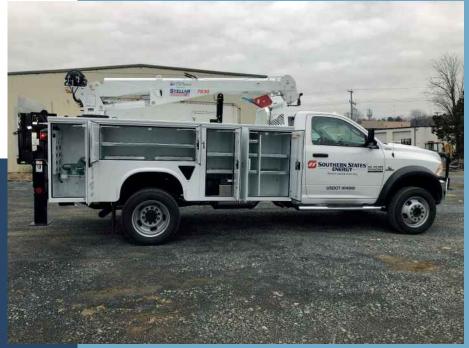

# Custom Crane

# Trucks

### Fully Customized Crane Trucks

Special Fleet Service will custom build and service your truck with a crane matching your needs. We've built trucks across industry lines with both Knuckle boom and Service Crane Options.

Service Cranes available from Stellar, Liftmoore, Palfinger, IMT, and Auto Crane.

Knuckle boom cranes available from Palfinger and Fassi.

Free Quote: sales@specialfleet.com