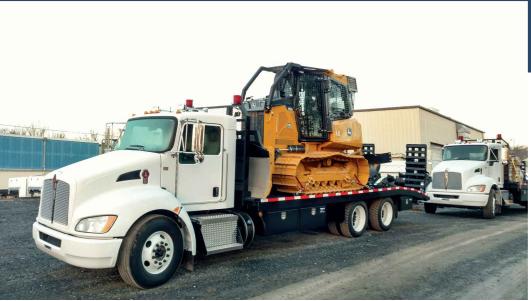

### Flatbed Trucks

Equipment transport body custom fabricated by SFS with hydraulic ramps