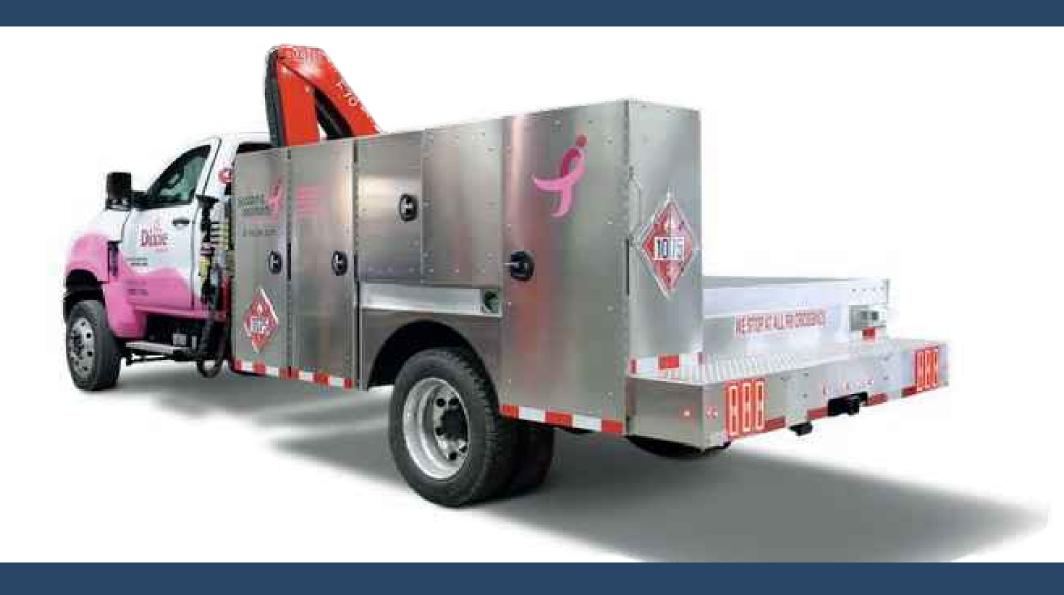

# Custom Crane

# Trucks

### Fully Customized Crane Trucks

Special Fleet Service will custom build and service your truck with a crane matching your needs. We've built trucks across industry lines with both Knuckle boom and Service Crane Options.

Service Cranes available from Stellar, Liftmoore, Palfinger, IMT, and Auto Crane.

Knuckle boom cranes available from Palfinger and Fassi.

Free Quote: sales@specialfleet.com