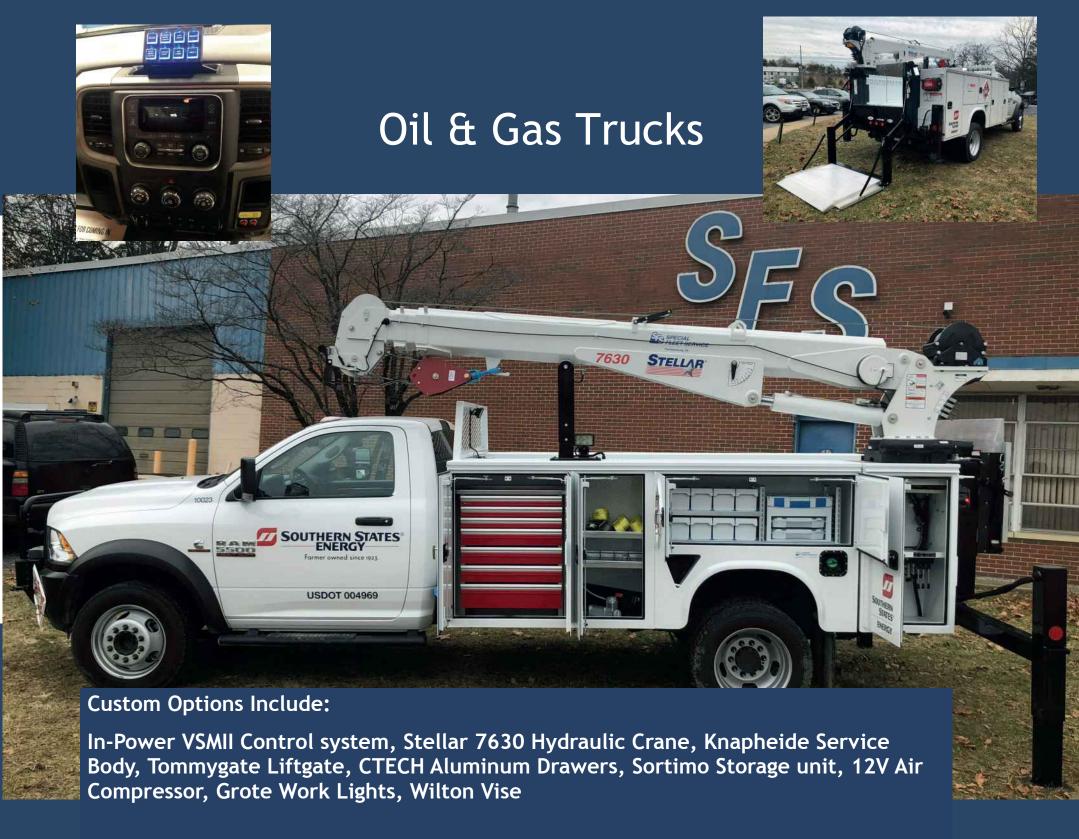

### Fully Customized Crane Trucks

Special Fleet Service will custom build and service your truck with a crane matching your needs. We've built trucks across industry lines with both Knuckle boom and Service Crane Options.

Service Cranes available from Stellar, Liftmoore, Palfinger, IMT, and Auto Crane.

Knuckle boom cranes available from Palfinger and Fassi.

Free Quote: sales@specialfleet.com