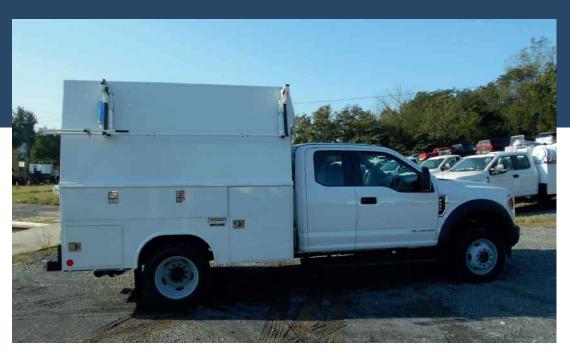

## High Top Service Bodies

#### Customized Options:

- Storage drawers and cabinets
- Custom Rear FoldingStep
- •LED Interior Lighting