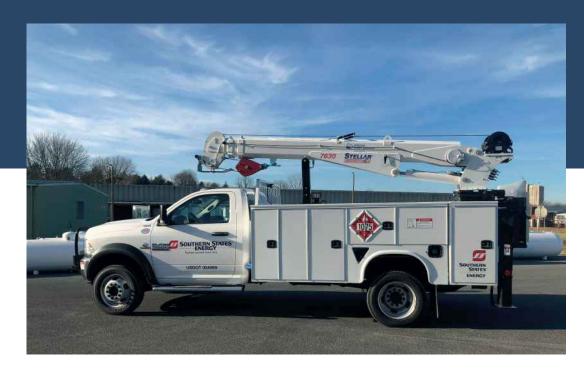

# Custom Crane

# Trucks

### Fully Customized Crane Trucks

Special Fleet Service will custom build and service your truck with a crane matching your needs. We've built trucks across industry lines with both Knuckle boom and Service Crane Options.

Service Cranes available from Stellar, Liftmoore, Palfinger, IMT, and Auto Crane.

Knuckle boom cranes available from Palfinger and Fassi.

Free Quote: sales@specialfleet.com