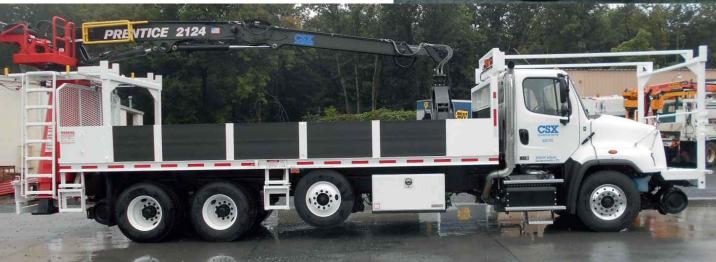

# Custom Crane

# Trucks

### Fully Customized Crane Trucks

Special Fleet Service will custom build and service your truck with a crane matching your needs. We've built trucks across industry lines with both Knuckle boom and Service Crane Options.

Service Cranes available from Stellar, Liftmoore, Palfinger, IMT, and Auto Crane.

Knuckle boom cranes available from Palfinger and Fassi.

Free Quote: sales@specialfleet.com