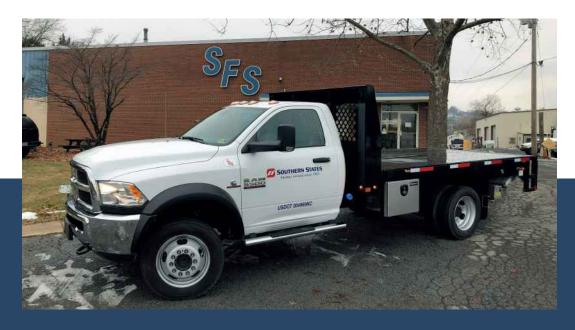

### Flatbed Trucks

Equipment transport body custom fabricated by SFS with hydraulic ramps