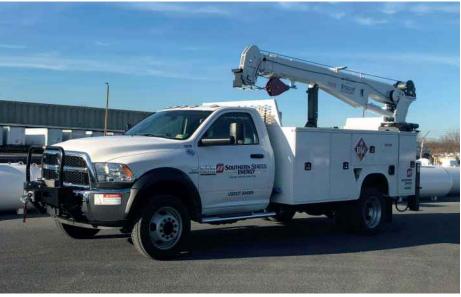

## **Utility Reel Truck**

#### **Customized Options Include:**

- Custom Reel Racks
- Custom Front Cone Holder/Water Cask Holder
- Custom Boxes and Basket