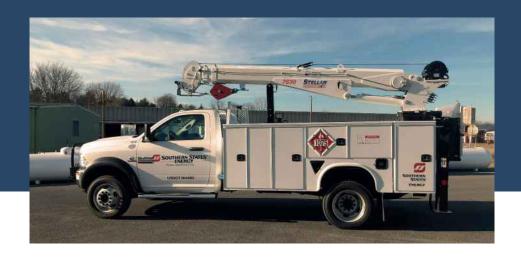

# Custom Crane

# Trucks

### Fully Customized Crane Trucks

Special Fleet Service will custom build and service your truck with a crane matching your needs. We've built trucks across industry lines with both Knuckle boom and Service Crane Options.

Service Cranes available from Stellar, Liftmoore, Palfinger, IMT, and Auto Crane.

Knuckle boom cranes available from Palfinger and Fassi.

Free Quote: sales@specialfleet.com